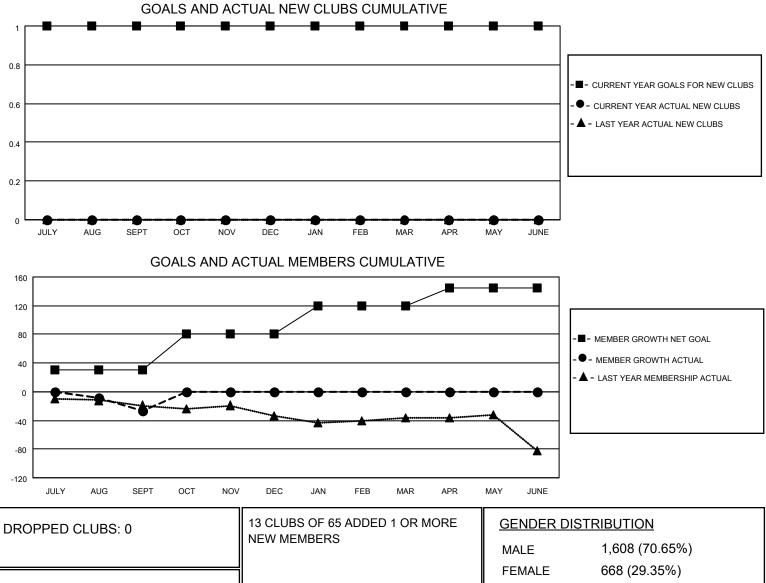

## LOCATION MINNESOTA

District 5M 2

Results as of: 9/30/2020

| Clubs                 |               |           |               | Members               |                        |                         |                                                    |
|-----------------------|---------------|-----------|---------------|-----------------------|------------------------|-------------------------|----------------------------------------------------|
| RESULTS FOR 2020-2021 |               |           |               | RESULTS FOR 2020-2021 |                        |                         |                                                    |
| QUARTER               | NEW CLUB GOAL | NEW CLUBS | DROPPED CLUBS | QUARTER MEME          | BER GROWTH NET<br>GOAL | MEMBER GROWTH<br>ACTUAL | DROPPED<br>MEMBERS ACTUAL<br>(including transfers) |
| JULY/AUG/SEPT         | 1             | 0         | 0             | JULY/AUG/SEPT         | 30                     | 23                      | 48                                                 |
| OCT/NOV/DEC           | 0             | 0         | 0             | OCT/NOV/DEC           | 50                     | 0                       | 0                                                  |
| JAN/FEB/MAR           | 0             | 0         | 0             | JAN/FEB/MAR           | 40                     | 0                       | 0                                                  |
| APR/MAY/JUNE          | 0             | 0         | 0             | APR/MAY/JUNE          | 25                     | 0                       | 0                                                  |

| DROPPED MEMBERS |    |                           | FEMALE 668 (29.35%)        |     |
|-----------------|----|---------------------------|----------------------------|-----|
| DECEASED        | 7  | CLICK HERE FOR CUMULATIVE | TOTAL FAMILY UNIT MEMBERS  | 391 |
| CLUB CANCELLED  | 0  | MEMBERSHIP DATA           |                            | 100 |
| OTHER           | 41 |                           | FAMILY MEMBERS PAYING HALF | 199 |
| TOTAL           | 48 |                           | 5525                       |     |